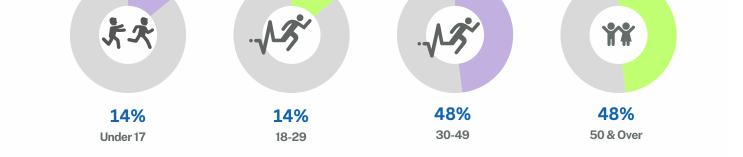

**Research Donations Per Year** 

People of all ages advocate for cancer research by supporting the Be Happy Road Race

16.6%

2022 14.4%