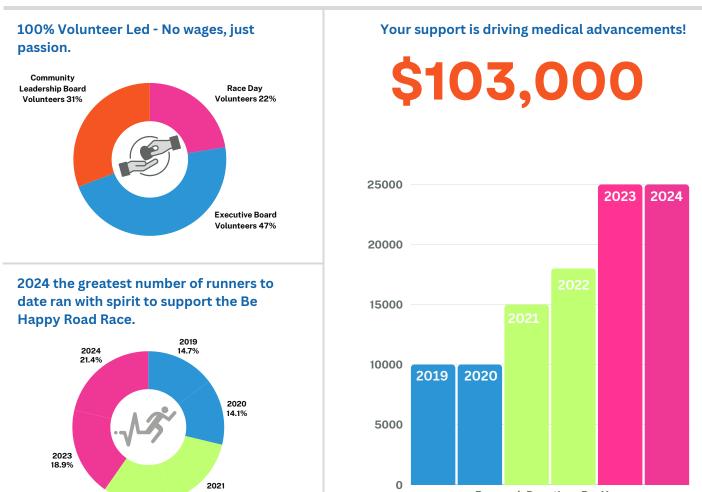

**Research Donations Per Year** 

People of all ages advocate for cancer research by supporting the Be Happy Road Race

16.6%

2022 14.4%

## **91% | 100%**

91% of all revenue collected supports our mission. That equates to \$.91 of every dollar received directly supports cancer patients.
100% of all race registration fees are donated to cancer research.